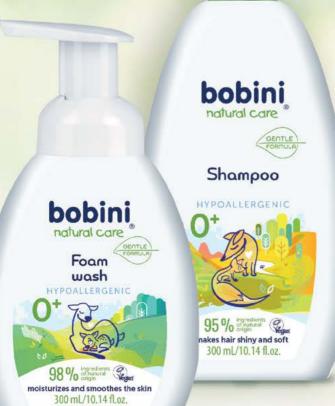

# bobini

Feel the loving care

Bobini is synonymous of tenderness and security that every parent wants to provide to their children. It is a unique brand that has been creating products for babies and children's care for years. High-quality recipes are created with the utmost care, with the highest possible content of ingredients of natural origin. All products are dermatologically tested and a great part of the portfolio is hypoallergenic and suitable for vegans.

### **Bobini for the Planet:**

98%

INGREDIENT OF NATURAL ORIGIN RECYCLABLE 100 % BOTTLE

All Bobini Baby hypoallergenic products are perfectly tailored to the **delicate** and **sensitive** skin of babies. The **natural ingre**dients help to sooth irritations and moisturize the skin. Thus, they can be used daily without any problems. The care products have a particularly mild formula, pH neutral for children's skin, therefore the protective barrier is not violated.

Bar soap Hypoallergenic, 90 g

Body & hair wash Hypoallergenic, 300 ml

Hypoallergenic, 300 ml

Hypoallergenic, 300 ml

Hypoallergenic, 300 ml

Since the very beginning the brand Bobini had one prevailing idea: manufacture products of the highest quality which would not only meet the requirements of caring and demanding parents, but also provide the skin of the little ones with everything it needs. That is why for our products we have chosen the best ingredients of the nature, close to the ones which exist in our skin to provide it with natural care. Our products are gentle which has been confirmed by tests in external, independent laboratories. Our Bobini Kids childcare line have been developed specially for children over one year of age. It provides not only everyday care are but also protection.