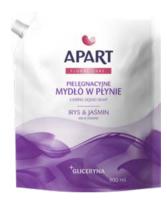

### It is a source of everyday relaxation and relief.

The secret of exceptional care are high-quality, traditional ingredients that are safe for your sensitive skin. The delicate fragrances will pamper your senses, and the creamy, gentle formula enriched with a vitamin complex, glycerin or panthenol will provide a feeling of softness and smoothness.

• Washes and cares thoroughly • Gentle for sensitive skin • With caring glycerin an vitamin complex

Caring Liquid Soap Rose, refill 900 ml

Caring Liquid Soap Lily, refill 900 ml

Caring Liquid Soap Iris, refill 900 ml