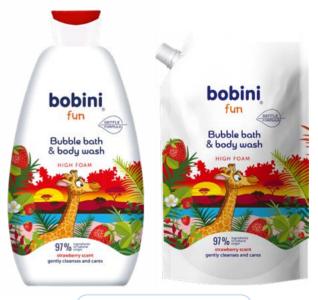

Colorful bubble fun & the best care

The Bobini Fun line is the perfect complement to the daily care offer of Bobini Kids line. It was created with the thought of providing not only **gentle** products, but also **fun in the bath**, which all the little ones love. Colorful packages, great fragrances and high foam are a guarantee of a bath full of joy.

Bubble bath & body wash -Citrus scent, 500 ml & refill 500 ml

Bubble bath & body wash -Strawberry scent, 500 ml & refill 500 ml

Bubble bath & body wash -Apple scent, 500 ml

Bubble bath & body wash -Raspberry scent, 500 ml