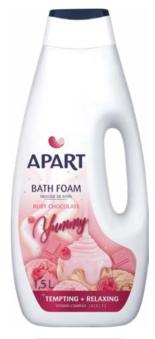

**Apart Yummy** is the fulfillment of your sweet fantasies about a relaxing bath. Immerse yourself in the creamy, thick foam and feel the joy conjured up by the insane, appetizing scent of blueberry crumble cake or feel the sweet delight of the scent of ruby chocolate with pieces of red fruit. Products from this line guarantee a thick, creamy foam and proper skin care.