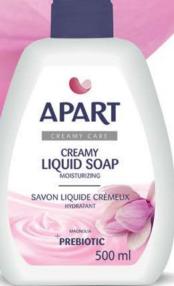

### Hydration and protection of your skin.

The basis of the Creamy Care line are specially selected, creamy formulas that nourish and optimally moisturize the skin, improving its smoothness and elasticity. Our cosmetics, thanks to the use of prebiotics, protect the skin microbiome and support the process of its regeneration.

• Gentle on the skin microbiome • Enriched with prebiotics • Moisturizing, creamy formula

Creamy Liquid Soap Violet, 500 ml & refill 400 ml

Creamy Liquid Soap Jasmine, 500 ml & refill 400 ml

Creamy Liquid Soap Magnolia, 500 ml & refill 400 ml

Creamy Shower Gel Violet, 500 ml

Creamy Shower Gel Jasmine, 500 ml

Creamy Shower Gel Magnolia, 500 ml

Creamy Bath Foam Violet, 750 ml

Creamy Bath Foam Jasmine, 750 ml

Creamy Bath Foam Magnolia, 750 ml