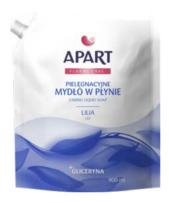

### It is a source of everyday relaxation and relief.

The secret of exceptional care are high-quality, traditional ingredients that are safe for your sensitive skin. The delicate fragrances will pamper your senses, and the creamy, gentle formula enriched with a vitamin complex, glycerin or panthenol will provide a feeling of softness and smoothness.

• Washes and cares thoroughly • Gentle for sensitive skin • With caring glycerin an vitamin complex

Caring Liquid Soap Rose, refill 900 ml

Caring Liquid Soap Lily, refill 900 ml

Caring Liquid Soap Iris, refill 900 ml