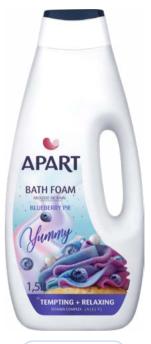

**Apart Yummy** is the fulfillment of your sweet fantasies about a relaxing bath. Immerse yourself in the creamy, thick foam and feel the joy conjured up by the insane, appetizing scent of blueberry crumble cake or feel the sweet delight of the scent of ruby chocolate with pieces of red fruit. Products from this line guarantee a thick, creamy foam and proper skin care.

### Vitamin complex:

- A restores skin elasticity
- E prevents the skin from drying out
- F strengthens the natural protective barrier
- **B5** soothes skin irritations

Bath Foam Blueberry Pie, 1,5 L

**The INTIM CARE** line is a gel and foam for intimate hygiene for women as well as a specially dedicated gel for men. The products gently wash and care for a long-lasting feeling of freshness, have a positive effect on the natural bacterial flora, soothe irritations and protect the mucosa.