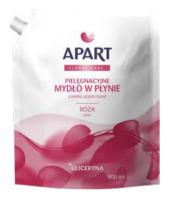

### It is a source of everyday relaxation and relief.

The secret of exceptional care are high-quality, traditional ingredients that are safe for your sensitive skin. The delicate fragrances will pamper your senses, and the creamy, gentle formula enriched with a vitamin complex, glycerin or panthenol will provide a feeling of softness and smoothness.

• Washes and cares thoroughly • Gentle for sensitive skin • With caring glycerin an vitamin complex

Caring Liquid Soap Rose, refill 900 ml

Caring Liquid Soap Lily, refill 900 ml

Caring Liquid Soap Iris, refill 900 ml