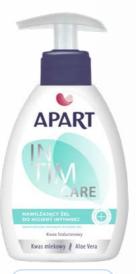

### Vitamin complex:

- A restores skin elasticity
- E prevents the skin from drying out
- F strengthens the natural protective barrier
- **B5** soothes skin irritations

Bath Foam Blueberry Pie, 1,5 L

**The INTIM CARE** line is a gel and foam for intimate hygiene for women as well as a specially dedicated gel for men. The products gently wash and care for a long-lasting feeling of freshness, have a positive effect on the natural bacterial flora, soothe irritations and protect the mucosa.

- · Effective care without irritation
- The use of high-quality active ingredients
- Recipe enriched with prebiotics

Soothing intimate hygiene foam, 300 ml

Moisturizing intimate hygiene gel, 300 ml

Refreshing intimate hygiene gel, 300 ml