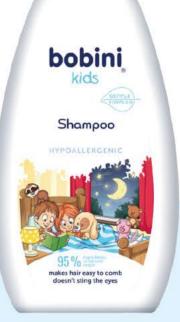

Bar soap Hypoallergenic, 90 g

Body & hair wash Hypoallergenic, 300 ml

Hypoallergenic, 300 ml

Hypoallergenic, 300 ml

Hypoallergenic, 300 ml

Since the very beginning the brand Bobini had one prevailing idea: manufacture products of the highest quality which would not only meet the requirements of caring and demanding parents, but also provide the skin of the little ones with everything it needs. That is why for our products we have chosen the best ingredients of the nature, close to the ones which exist in our skin to provide it with natural care. Our products are gentle which has been confirmed by tests in external, independent laboratories. Our Bobini Kids childcare line have been developed specially for children over one year of age. It provides not only everyday care are but also protection.

Hand liquid soap - Antibacterial, 300 ml & refill 300 ml

Washing foam - Caring,

Body & hair wash Hypoallergenic, 500 ml

Body & hair wash Hypoallergenic, 500 ml

Bubble bath Hypoallergenic, 500 ml

Shampoo Hypoallergenic, 500 ml