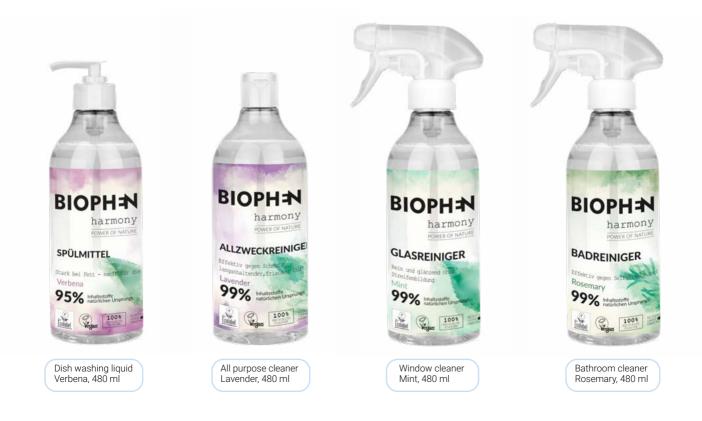

BIOPH har BIOPH harmony BADREINIC POWER OF NATURE Effektiv gegen Seif SPÜLMITTEL Rosemary 99% Inhaltsstof natürlicher Stark bei Fett - sanft für die Verbena 95% Inhaltsstoffe natürlichen Ursprung

www.biophen.eu @biophen\_cosmetics

# **BIOPH**

Is order and harmony with nature. It is a well-kept house full of joy. It is balance and peace. Our cleaning products were created for the sake of the environment. For people who live in harmony with nature and themselves.

- captivating scents
- perfect performance
- up to 99% of the ingredients are of natural origin
- highly biodegradable formula
- 100% recycled bottles
- without microplastic

For you more