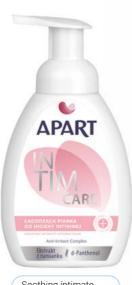

### Vitamin complex:

- A restores skin elasticity
- E prevents the skin from drying out
- F strengthens the natural protective barrier
- **B5** soothes skin irritations

Bath Foam Blueberry Pie, 1,5 L

**The INTIM CARE** line is a gel and foam for intimate hygiene for women as well as a specially dedicated gel for men. The products gently wash and care for a long-lasting feeling of freshness, have a positive effect on the natural bacterial flora, soothe irritations and protect the mucosa.

- · Effective care without irritation
- The use of high-quality active ingredients
- Recipe enriched with prebiotics

Soothing intimate hygiene foam, 300 ml

Moisturizing intimate hygiene gel, 300 ml

Refreshing intimate hygiene gel, 300 ml