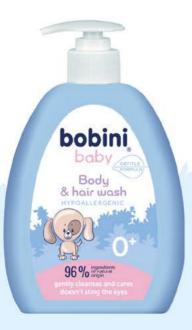

### **Bobini for the Planet:**

98%

INGREDIENT OF NATURAL ORIGIN RECYCLABLE 100 % BOTTLE

All Bobini Baby hypoallergenic products are perfectly tailored to the **delicate** and **sensitive** skin of babies. The **natural ingre**dients help to sooth irritations and moisturize the skin. Thus, they can be used daily without any problems. The care products have a particularly mild formula, pH neutral for children's skin, therefore the protective barrier is not violated.

Bar soap Hypoallergenic, 90 g

Body & hair wash Hypoallergenic, 300 ml

Hypoallergenic, 300 ml

Hypoallergenic, 300 ml

Hypoallergenic, 300 ml

Since the very beginning the brand Bobini had one prevailing idea: manufacture products of the highest quality which would not only meet the requirements of caring and demanding parents, but also provide the skin of the little ones with everything it needs. That is why for our products we have chosen the best ingredients of the nature, close to the ones which exist in our skin to provide it with natural care. Our products are gentle which has been confirmed by tests in external, independent laboratories. Our Bobini Kids childcare line have been developed specially for children over one year of age. It provides not only everyday care are but also protection.