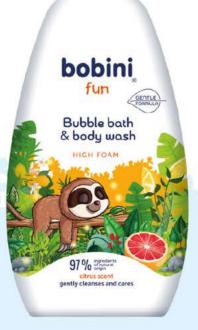

Colorful bubble fun & the best care

The Bobini Fun line is the perfect complement to the daily care offer of Bobini Kids line. It was created with the thought of providing not only **gentle** products, but also **fun in the bath**, which all the little ones love. Colorful packages, great fragrances and high foam are a guarantee of a bath full of joy.

Bubble bath & body wash -Citrus scent, 500 ml & refill 500 ml

Bubble bath & body wash -Strawberry scent, 500 ml & refill 500 ml

Bubble bath & body wash -Apple scent, 500 ml

Bubble bath & body wash -Raspberry scent, 500 ml