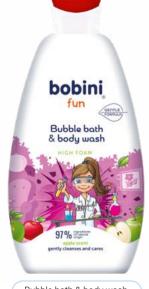

Colorful bubble fun & the best care

The Bobini Fun line is the perfect complement to the daily care offer of Bobini Kids line. It was created with the thought of providing not only **gentle** products, but also **fun in the bath**, which all the little ones love. Colorful packages, great fragrances and high foam are a guarantee of a bath full of joy.

Bubble bath & body wash -Citrus scent, 500 ml & refill 500 ml

Bubble bath & body wash -Strawberry scent, 500 ml & refill 500 ml

Bubble bath & body wash -Apple scent, 500 ml

Bubble bath & body wash -Raspberry scent, 500 ml