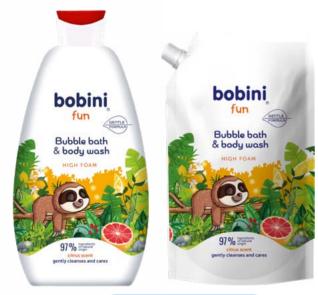

Colorful bubble fun & the best care

The Bobini Fun line is the perfect complement to the daily care offer of Bobini Kids line. It was created with the thought of providing not only **gentle** products, but also **fun in the bath**, which all the little ones love. Colorful packages, great fragrances and high foam are a guarantee of a bath full of joy.

Bubble bath & body wash -Citrus scent, 500 ml & refill 500 ml

Bubble bath & body wash -Strawberry scent, 500 ml & refill 500 ml

Bubble bath & body wash -Apple scent, 500 ml

Bubble bath & body wash -Raspberry scent, 500 ml